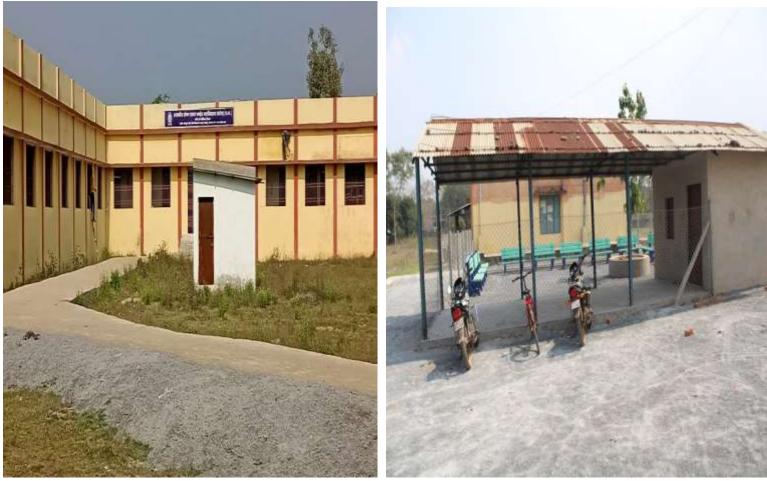

## Playground

Computers

Cycle/Bike Stand

College building

**College building** 

Cycle stand

**Chemistry Lab** 

Latitude 21.6010766666666668° Local 11:43:55 AM GMT 05:13:55 AM Longitude 83.06212° Altitude 256.1 meters Monday, 26-07-2021